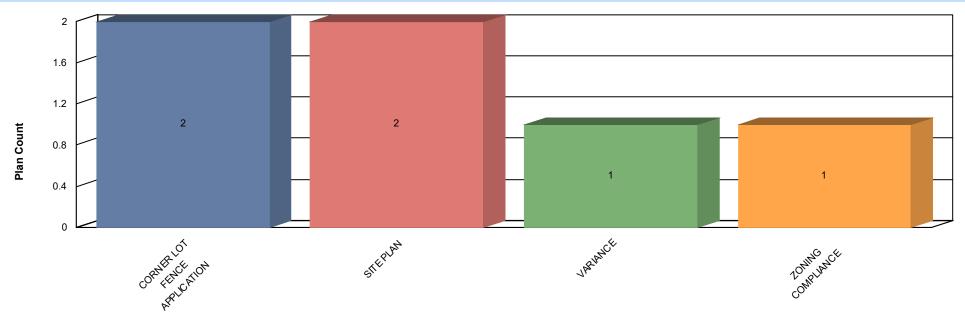

#### PLANS APPLIED BY TYPE (05/01/2025 TO 05/31/2025) FOR CITY OF HIGHLAND

#### Plan Type

| Plan Case #      | Туре                            | Workclass        | Status    | App Date   | Main Address                              | Project          | District      | Parcel             |
|------------------|---------------------------------|------------------|-----------|------------|-------------------------------------------|------------------|---------------|--------------------|
| CORNER LOT FEN   | CE APPLICATION                  |                  |           |            |                                           |                  |               |                    |
| CFENCE-0525-0066 | Corner Lot Fence<br>Application | Corner Lot Fence | Approved  | 05/01/2025 | 412 Washington St,<br>Highland, IL 62249  | Not Assigned     | Highland      | 022183219401026    |
| CFENCE-0525-0067 | Corner Lot Fence<br>Application | Corner Lot Fence | Complete  | 05/16/2025 | 1901 Zschokke St,<br>Highland, IL 62249   | Not Assigned     | Highland      | 012240516402017    |
|                  |                                 |                  |           |            | PLAN                                      | IS APPLIED FOR C | ORNER LOT FEN | CE APPLICATION: 2  |
| SITE PLAN        |                                 |                  |           |            |                                           |                  |               |                    |
| SP-0525-0012     | Site Plan                       | Site Plan        | In Review | 05/08/2025 | 12085 Highland Rd,<br>Highland, IL 62249  | Not Assigned     | Highland      |                    |
| SP-0525-0013     | Site Plan                       | Site Plan        | Fees Due  | 05/09/2025 | 12448 Sportsman Rd,<br>Highland, IL 62249 | Not Assigned     | Highland      | 022183200000022002 |
|                  |                                 |                  |           |            |                                           |                  | PLANS APPLIE  | FOR SITE PLAN: 2   |
| VARIANCE         |                                 |                  |           |            |                                           |                  |               |                    |
| VAR-0525-0018    | Variance                        | Variance         | In Review | 05/08/2025 | 600 Pike Dr E, Highland, IL<br>62249      | Not Assigned     | Highland      | 022183318302037    |
|                  |                                 |                  |           |            |                                           |                  |               |                    |

|              |                             |                                  |        |            |                                     | GRAND TOTAL OF PLANS: |                              |               | 6 |
|--------------|-----------------------------|----------------------------------|--------|------------|-------------------------------------|-----------------------|------------------------------|---------------|---|
|              | PLANS APPLIED FOR ZONING CO |                                  |        |            |                                     |                       | NG COMPLIANCE:               | 1             |   |
| ZC-0525-0117 | Zoning Compliance           | Zoning Compliance<br>Application | Denied | 05/20/2025 | 1101 Main St, Highland, IL<br>62249 | Not Assigned          | t Assigned Highland 01224050 |               |   |
| ZONING COMPL | IANCE                       |                                  |        |            |                                     |                       |                              |               |   |
|              |                             |                                  |        |            |                                     |                       | PLANS APPLIED                | FOR VARIANCE: | 1 |
| Plan Case #  | Туре                        | Workclass                        | Status | App Date   | Main Address                        | Project               | District                     | Parcel        |   |
|              |                             |                                  |        |            |                                     |                       |                              |               |   |