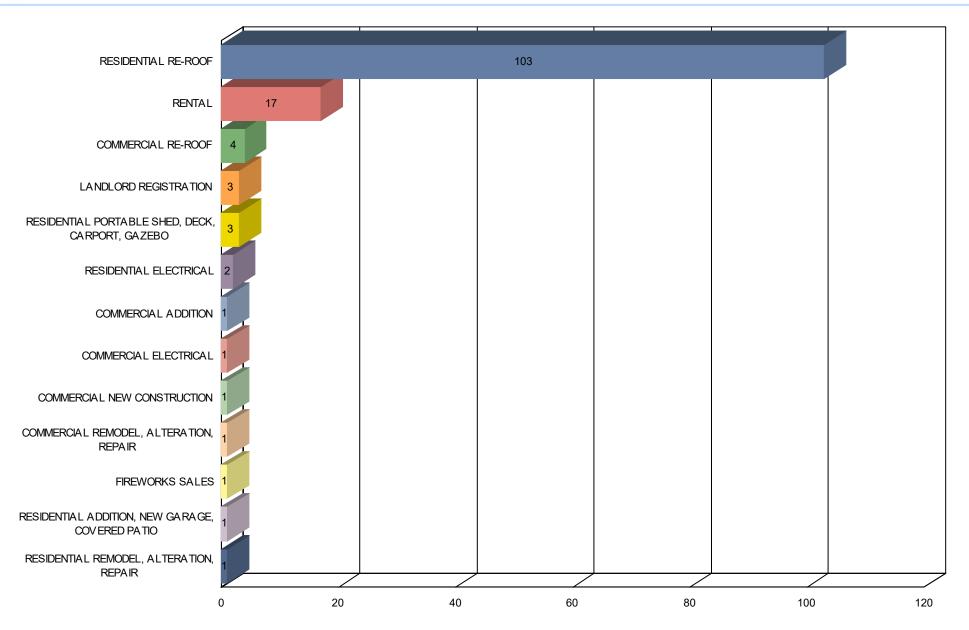

#### PERMITS ISSUED BY TYPE (05/01/2025 TO 05/31/2025) FOR CITY OF HIGHLAND

| PERMITS ISSUED BY TYPE | (05/01/2025 TO 05/31/2025) |
|------------------------|----------------------------|
|------------------------|----------------------------|

| Permit #        | Туре                                         | Workclass                          | Status           | Issue Date | Main Address                                 | Project         | District        | Parcel                 |
|-----------------|----------------------------------------------|------------------------------------|------------------|------------|----------------------------------------------|-----------------|-----------------|------------------------|
| COMMERCIAL AD   | DDITION                                      |                                    |                  |            |                                              |                 |                 |                        |
| CADD-0525-0014  | Commercial<br>Addition                       | Addition                           | Issued           | 05/09/2025 | 923 Main St, Highland, IL<br>62249           |                 | Highland        | 012240507201013        |
|                 |                                              |                                    |                  |            |                                              | PERMITS ISS     | UED FOR COMMER  | RCIAL ADDITION:        |
| COMMERCIAL EL   | ECTRICAL .                                   |                                    |                  |            |                                              |                 |                 |                        |
| CELE-0525-0035  | Commercial<br>Electrical                     | Electric Service<br>Upgrade        | Issued           | 05/20/2025 | 821 Main St, Highland, IL<br>62249           |                 | Highland        | 012240506104019        |
|                 |                                              |                                    |                  |            |                                              | PERMITS ISSUE   | D FOR COMMERCIA | AL ELECTRICAL:         |
| COMMERCIAL NE   | W CONSTRUCTION                               |                                    |                  |            |                                              |                 |                 |                        |
| BLDC-0525-0023  | Commercial New Construction                  | New Construction                   | Issued           | 05/27/2025 | 12587 Us Hwy 40,<br>Highland, IL 62249       |                 | Highland        |                        |
|                 |                                              |                                    |                  |            | PERMIT                                       | S ISSUED FOR CO | OMMERCIAL NEW   | CONSTRUCTION:          |
| COMMERCIAL RE   | MODEL, ALTERATIO                             | N, REPAIR                          |                  |            |                                              |                 |                 |                        |
| CRAR-0525-0079  | Commercial<br>Remodel,<br>Alteration, Repair | Alteration,<br>Remodel, Repair     | Issued           | 05/05/2025 | 207 Suppiger Ln, Highland, IL 62249          |                 | Highland        | 022183202201024        |
|                 |                                              |                                    |                  |            | ERMITS ISSUED F                              | OR COMMERCIAL   | REMODEL, ALTER  | RATION, REPAIR:        |
| COMMERCIAL RE   | -ROOF                                        |                                    |                  |            |                                              |                 |                 |                        |
| CROOF-0525-0058 | Commercial<br>Re-roof                        | Roof (Commercial)                  | Complete         | 05/12/2025 | 209 Flax Dr, Highland, IL                    |                 | Highland        |                        |
| CROOF-0525-0059 | Commercial<br>Re-roof                        | Roof (Commercial)                  | Issued           | 05/20/2025 | 1450 26Th St, Highland, IL<br>62249          |                 | Highland        | 012240808201004        |
| CROOF-0525-0060 | Commercial<br>Re-roof                        | Roof (Commercial)                  | Complete         | 05/27/2025 | 2653 Plaza Dr, Highland, IL<br>62249         |                 | Highland        |                        |
| CROOF-0525-0061 | Commercial<br>Re-roof                        | Roof (Commercial)                  | Complete         | 05/30/2025 | 115 Matter Dr, Highland, IL<br>62249         |                 | Highland        | 022183200000023<br>003 |
|                 |                                              |                                    |                  |            |                                              | PERMITS ISS     | SUED FOR COMME  | RCIAL RE-ROOF:         |
| FIREWORKS SAL   | ES                                           |                                    |                  |            |                                              |                 |                 |                        |
| FWS-0525-0012   | Fireworks Sales                              | Fireworks Sales<br>Renewal License | Issued<br>Annual | 05/01/2025 | 12495 State Route 143,<br>Highland, IL 62249 |                 | Highland        | 022182903301001        |
|                 |                                              |                                    |                  |            |                                              |                 |                 |                        |

| Permit #     | Туре                     | Workclass                | Status                   | Issue Date | Main Address                                       | Project                                   | District | Parcel          |  |
|--------------|--------------------------|--------------------------|--------------------------|------------|----------------------------------------------------|-------------------------------------------|----------|-----------------|--|
| LL-0525-0464 | Landlord<br>Registration | Landlord<br>Registration | Registration<br>Complete | 05/01/2025 | 1307 Main St, Highland, IL<br>62249                |                                           | Highland | 012240508202017 |  |
| LL-0525-0465 | Landlord<br>Registration | Landlord<br>Registration | Registration<br>Complete | 05/07/2025 | 220 Suppiger Lane, Unit<br>105, Highland, IL 62249 |                                           | Highland |                 |  |
| LL-0525-0466 | Landlord<br>Registration | Landlord<br>Registration | Registration<br>Complete | 05/14/2025 | 316 Madison St, Highland, IL 62249                 |                                           | Highland | 012240505102030 |  |
|              |                          |                          |                          |            |                                                    | PERMITS ISSUED FOR LANDLORD REGISTRATION: |          |                 |  |

| RENTAL         |        |                   |          |            |                                                     |          |                        |
|----------------|--------|-------------------|----------|------------|-----------------------------------------------------|----------|------------------------|
| RENT-0525-1383 | Rental | Rental (Highland) | Complete | 05/01/2025 | 120 Suppiger Ln, Unit 210,<br>Highland, IL 62249    | Highland | 022183202201033<br>20C |
| RENT-0525-1382 | Rental | Rental (Highland) | Complete | 05/01/2025 | 1307 Main St, Unit C,<br>Highland, IL 62249         | Highland | 012240508202017        |
| RENT-0525-1384 | Rental | Rental (Highland) | Complete | 05/01/2025 | 808 Broadway, Unit A,<br>Highland, IL 62249         | Highland | 012240506104046        |
| RENT-0525-1385 | Rental | Rental (Highland) | Complete | 05/06/2025 | 325 Suppiger Way, 107,<br>Highland, IL 62249        | Highland |                        |
| RENT-0525-1386 | Rental | Rental (Highland) | Complete | 05/06/2025 | 613 Broadway, 6,<br>Highland, IL 62249              | Highland |                        |
| RENT-0525-1387 | Rental | Rental (Highland) | Complete | 05/09/2025 | 120 Suppiger Lane, Unit<br>105, Highland, IL 62249  | Highland |                        |
| RENT-0525-1388 | Rental | Rental (Highland) | Complete | 05/12/2025 | 506 Broadway, Unit A,<br>Highland, IL 62249         | Highland | 012240506101028        |
| RENT-0525-1390 | Rental | Rental (Highland) | Complete | 05/15/2025 | 1920 Papin St, Unit A,<br>Highland, IL 62249        | Highland | 012240413301035        |
| RENT-0525-1391 | Rental | Rental (Highland) | Complete | 05/15/2025 | 1920 Papin St, Unit B,<br>Highland, IL 62249        | Highland | 012240413301035        |
| RENT-0525-1389 | Rental | Rental (Highland) | Complete | 05/15/2025 | 316 Madison St, Highland,<br>IL 62249               | Highland | 012240505102030        |
| RENT-0525-1392 | Rental | Rental (Highland) | Complete | 05/16/2025 | 1616 Cypress St, Highland,<br>IL 62249              | Highland | 012240516402037        |
| RENT-0525-1394 | Rental | Rental (Highland) | Complete | 05/19/2025 | 719 Sycamore St, Highland,<br>IL 62249              | Highland | 022183317305027        |
| RENT-0525-1393 | Rental | Rental (Highland) | Complete | 05/19/2025 | 1813 Parkview Dr,<br>Highland, IL 62249             | Highland | 012240414302016        |
| RENT-0525-1395 | Rental | Rental (Highland) | Complete | 05/20/2025 | 35 Colonial Manor Dr, Unit<br>B, Highland, IL 62249 | Highland | 022183300000043<br>02C |
| RENT-0525-1396 | Rental | Rental (Highland) | Complete | 05/21/2025 | 1700 Cypress St, Highland,<br>IL 62249              | Highland | 012240516402035        |
| RENT-0525-1397 | Rental | Rental (Highland) | Issued   | 05/27/2025 | 1007 Washington St, A,<br>Highland, IL 62249        | Highland | 012240507202023        |
|                |        |                   |          |            |                                                     |          |                        |

| PERMITS ISSUED BY TYPE (05/01/2025 TO 05 | 05/31/2025) |
|------------------------------------------|-------------|
|------------------------------------------|-------------|

| Permit #        | Type                                                      | Workclass                      | Status   | Issue Date | Main Address                                     | Project       | District        | Parcel          |
|-----------------|-----------------------------------------------------------|--------------------------------|----------|------------|--------------------------------------------------|---------------|-----------------|-----------------|
| RENT-0525-1407  | Rental                                                    | Rental (Highland)              | Complete | 05/29/2025 | 325 Suppiger Ln, Unit 102,<br>Highland, IL 62249 |               | Highland        | 022183202201034 |
|                 |                                                           |                                |          |            |                                                  |               | PERMITS ISSUE   | ED FOR RENTAL:  |
| RESIDENTIAL AD  | DITION, NEW GARA                                          | GE, COVERED PATIC              |          |            |                                                  |               |                 |                 |
| RADD-0525-0062  | Residential<br>Addition, New<br>Garage, Covered<br>Patio  | Addition                       | Issued   | 05/16/2025 | 1024 Beech St, Highland, IL<br>62249             |               | Highland        | 012240505103010 |
|                 |                                                           |                                |          |            | ITS ISSUED FOR RE                                | SIDENTIAL ADD | ITION, NEW GARA | GE, COVERED P   |
| RESIDENTIAL ELI | ECTRICAL                                                  |                                |          |            |                                                  |               |                 |                 |
| ELER-0525-0127  | Residential<br>Electrical                                 | Alteration,<br>Remodel, Repair | Complete | 05/08/2025 | 1320 Laurel St, Highland, IL<br>62249            |               | Highland        | 012240511203011 |
| ELER-0525-0126  | Residential<br>Electrical                                 | Electric Service<br>Upgrade    | Complete | 05/08/2025 | 1204 Main St, Highland, IL<br>62249              |               | Highland        | 012240508201028 |
|                 |                                                           |                                |          |            | ı                                                | PERMITS ISSUE | FOR RESIDENTIA  | AL ELECTRICAL:  |
| RESIDENTIAL PO  | RTABLE SHED, DEC                                          | K, CARPORT, GAZEI              | 30       |            |                                                  |               |                 |                 |
| RSDCG-0525-0052 | Residential<br>Portable Shed,<br>Deck, Carport,<br>Gazebo | Shed, Deck,<br>Carport, Gazebo | Issued   | 05/02/2025 | 3 Black Oak Dr, Highland, IL<br>62249            |               | Highland        | 012240417302009 |
| RSDCG-0525-0054 | Residential<br>Portable Shed,<br>Deck, Carport,<br>Gazebo | Shed, Deck,<br>Carport, Gazebo | Issued   | 05/20/2025 | 1715 Papin St, Highland, IL<br>62249             |               | Highland        | 011240409103007 |
| RSDCG-0525-0053 | Residential<br>Portable Shed,<br>Deck, Carport,<br>Gazebo | Shed, Deck,<br>Carport, Gazebo | Issued   | 05/27/2025 | 1404 7Th St, Highland, IL<br>62249               |               | Highland        | 022183220405015 |
|                 |                                                           |                                |          |            | ITS ISSUED FOR RE                                | SIDENTIAL POR | TABLE SHED, DE  | CK, CARPORT, G  |
| RESIDENTIAL RE  | MODEL, ALTERATIO                                          | N, REPAIR                      |          |            |                                                  |               |                 |                 |
| RRAR-0525-0077  | Residential<br>Remodel,                                   | Remodel,<br>Alteration, Repair | Issued   | 05/21/2025 | 1420 13Th St, Highland, IL<br>62249              |               | Highland        | 012240512203021 |
|                 | Alteration, Repair                                        |                                |          |            |                                                  |               |                 |                 |

| Permit #        | Туре                | Workclass          | Status   | Issue Date | Main Address                                           | Project       | District         | Parcel                 |
|-----------------|---------------------|--------------------|----------|------------|--------------------------------------------------------|---------------|------------------|------------------------|
| RROOF-0525-0819 | Residential Re-roof | Roof (Residential) | Complete | 05/27/2025 | 155 Coventry Way,<br>Highland, IL 62249                |               | Highland         | 012240419401029        |
| RROOF-0525-0843 | Residential Re-roof | Roof (Residential) | Issued   | 05/27/2025 | 170 Quail Dr, Highland, IL<br>62249                    |               | Highland         | 012240408203008        |
| RROOF-0525-0847 | Residential Re-roof | Roof (Residential) | Issued   | 05/28/2025 | 326 Madison St, Highland,<br>IL 62249                  |               | Highland         | 012240505102032        |
| RROOF-0525-0848 | Residential Re-roof | Roof (Residential) | Issued   | 05/28/2025 | 105 Auburn Court, A & B,<br>Highland, IL 62249         |               | Highland         |                        |
| RROOF-0525-0851 | Residential Re-roof | Roof (Residential) | Issued   | 05/28/2025 | 190 Field Crossing Drive, A<br>& B, Highland, IL 62249 |               | Highland         |                        |
| RROOF-0525-0845 | Residential Re-roof | Roof (Residential) | Issued   | 05/28/2025 | 215 Carter Ridge Dr,<br>Highland, IL 62249             |               | Highland         | 022183110101004        |
| RROOF-0525-0849 | Residential Re-roof | Roof (Residential) | Complete | 05/28/2025 | 511 Broadway, Highland, IL<br>62249                    |               | Highland         | 012240506101025        |
| RROOF-0525-0850 | Residential Re-roof | Roof (Residential) | Issued   | 05/29/2025 | 1913 Lemon Street Dr,<br>Highland, IL 62249            |               | Highland         | 012240516405015        |
| RROOF-0525-0853 | Residential Re-roof | Roof (Residential) | Issued   | 05/30/2025 | 1247 El Kay Ct, Highland, IL<br>62249                  |               | Highland         | 012240409102006<br>003 |
| RROOF-0525-0856 | Residential Re-roof | Roof (Residential) | Complete | 05/30/2025 | 15 N Harvest Crest Ct,<br>Highland, IL                 |               | Highland         |                        |
| RROOF-0525-0854 | Residential Re-roof | Roof (Residential) | Issued   | 05/30/2025 | 1211 El Kay Ct, Highland, IL<br>62249                  |               | Highland         | 012240409102006        |
| RROOF-0525-0855 | Residential Re-roof | Roof (Residential) | Complete | 05/30/2025 | 45 Auburn Ct, Highland, IL                             |               | Highland         |                        |
| RROOF-0525-0858 | Residential Re-roof | Roof (Residential) | Complete | 05/30/2025 | 4 Parrot Dr, Highland, IL<br>62249                     |               | Highland         | 012240406102008        |
| RROOF-0525-0860 | Residential Re-roof | Roof (Residential) | Void     | 05/30/2025 | 95 Auburn Ct, Highland, IL<br>62249                    |               | Highland         | 022183115401053<br>001 |
| RROOF-0525-0857 | Residential Re-roof | Roof (Residential) | Complete | 05/30/2025 | 35 Willow Creek Dr,<br>Highland, IL 62249              |               | Highland         | 012240520402001        |
| RROOF-0525-0852 | Residential Re-roof | Roof (Residential) | Complete | 05/30/2025 | 185 Field Crossing Dr,<br>Highland, IL 62249           |               | Highland         | 022183115401048        |
| RROOF-0525-0863 | Residential Re-roof | Roof (Residential) | Issued   | 05/31/2025 | 90 Bridgewater Ln,<br>Highland, IL 62249               |               | Highland         | 022182020401031        |
|                 |                     |                    |          |            |                                                        | PERMITS ISSUE | D FOR RESIDENTIA | L RE-ROOF: 103         |

\* Indicates active hold(s) on this permit

**GRAND TOTAL OF PERMITS:** 

139